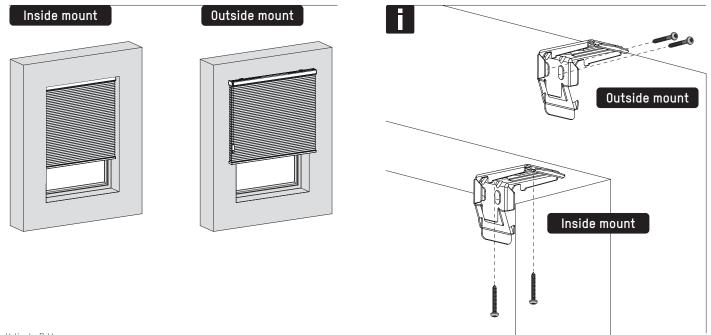

## INSTALLATIONMANUAL SMARTBLINDS



HONEYCOMB

Read the instructions carefully before assembling and using the product. Assembling process can be completed by non-professionals. For indoor use only.



https://smartbl.in/mh04



Smartblinds B.V. Vonderweg 48 7468 DC Enter The Netherlands

MN220045\_20221014\_EN

## INSTALLATIONMANUAL SMARTBLINDS



Smartblinds B.V. Vonderweg 48 7468 DC Enter The Netherlands

MN220045\_20221014\_EN

## INSTALLATIONMANUAL SMARTBLINDS

**OPERATE** 



## 

■ Young children can strangle themselves with the loop of pull cords, chains and tapes, and cords that operate window coverings.

■ To avoid strangulation and

entanglement, keep cords out of reach of young children.

- Cords may ensnare a child's neck.
- Move beds, cots and furniture away from window covering cords.
- Do not tie cords together.

 Make sure cords do not twist together and form a loop.



REMOVAL

2 1 П 1 Smartblinds B.V. Vonderweg 48

MN220045\_20221014\_EN