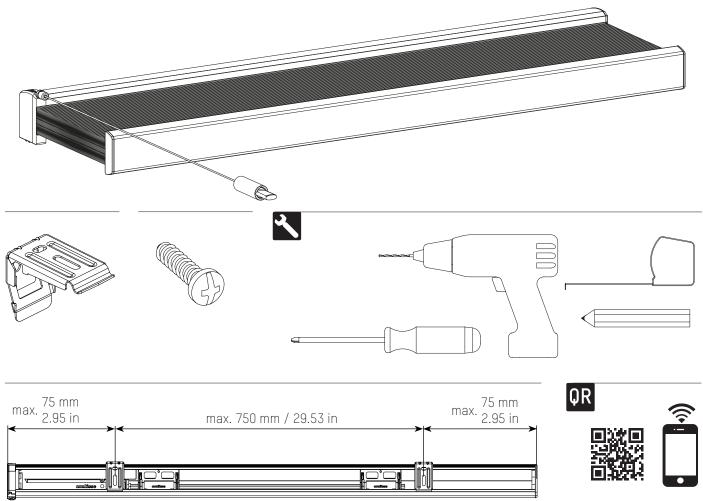

## INSTALLATIONMANUAL SMARTBLINDS



HONEYCOMB

Read the instructions carefully before assembling and using the product. Assembling process can be completed by non-professionals. For indoor use only.



https://smartbl.in/mh04



Smartblinds B.V. Vonderweg 48 7468 DC Enter The Netherlands

MN220045\_20221014\_EN

## INSTALLATIONMANUAL SMARTBLINDS



Smartblinds B.V. Vonderweg 48 7468 DC Enter The Netherlands

MN220045\_20221014\_EN

## INSTALLATIONMANUAL SMARTBLINDS

**OPERATE** 



## 

■ Young children can strangle themselves with the loop of pull cords, chains and tapes, and cords that operate window coverings.

■ To avoid strangulation and

entanglement, keep cords out of reach of young children.

- Cords may ensnare a child's neck.
- Move beds, cots and furniture away from window covering cords.
- Do not tie cords together.

 Make sure cords do not twist together and form a loop.



REMOVAL

2 1 П 1 Smartblinds B.V. Vonderweg 48

MN220045\_20221014\_EN