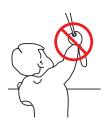

## 

■ Young children can strangle themselves with the loop of pull cords, chains and tapes, and cords that operate window coverings.

■ To avoid strangulation and

entanglement, keep cords out of reach of young children.

- Cords may ensnare a child's neck.
- Move beds, cots and furniture away from window covering cords.
- Do not tie cords together.

 Make sure cords do not twist together and form a loop.

REMOVAL

2 1 П 1 Smartblinds B.V. Vonderweg 48