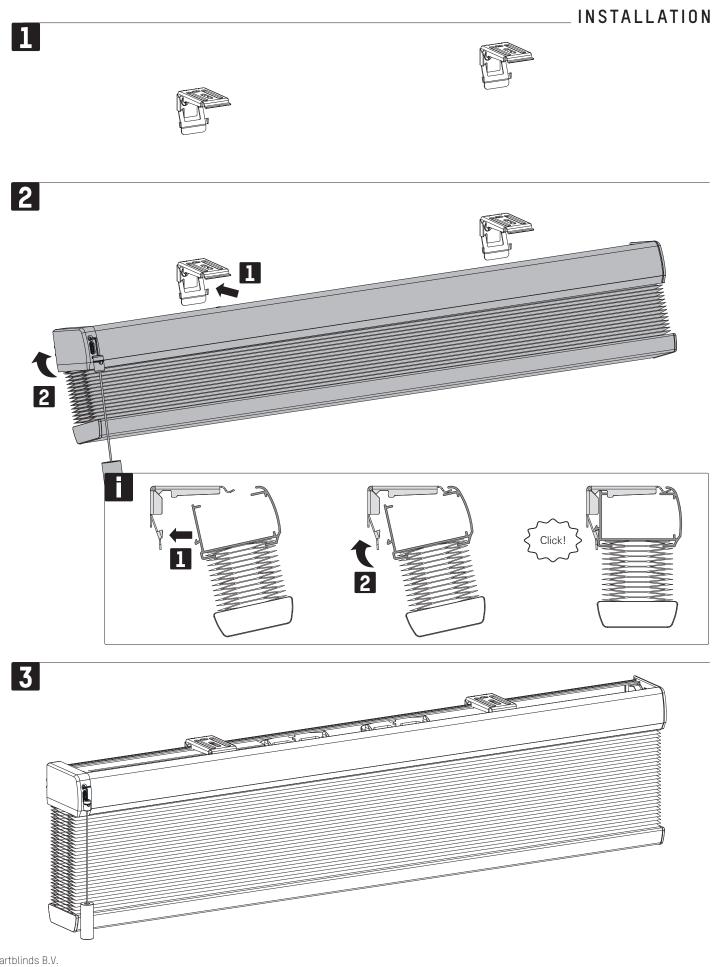

## INSTALLATIONMANUAL SMARTBLINDS



HONEYCOMB

Read the instructions carefully before assembling and using the product. Assembling process can be completed by non-professionals. For indoor use only.



https://smartbl.in/mh04



Smartblinds B.V. Vonderweg 48 7468 DC Enter The Netherlands

MN220045\_20221014\_EN

## INSTALLATIONMANUAL SMARTBLINDS



Smartblinds B.V. Vonderweg 48 7468 DC Enter The Netherlands

MN220045\_20221014\_EN

## INSTALLATIONMANUAL SMARTBLINDS

**OPERATE** 



## 

■ Young children can strangle themselves with the loop of pull cords, chains and tapes, and cords that operate window coverings.

■ To avoid strangulation and

entanglement, keep cords out of reach of young children.

- Cords may ensnare a child's neck.
- Move beds, cots and furniture away from window covering cords.
- Do not tie cords together.

 Make sure cords do not twist together and form a loop.



REMOVAL

2 1 П 1 Smartblinds B.V. Vonderweg 48

MN220045\_20221014\_EN