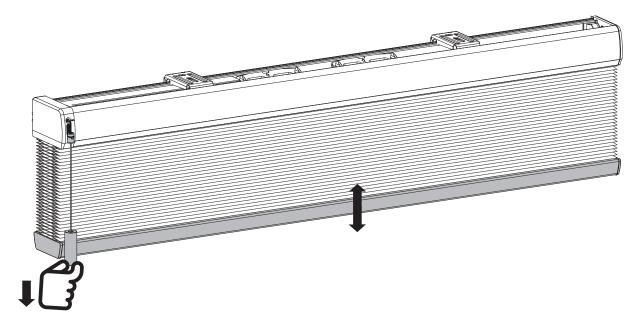

## INSTALLATIONMANUAL SMARTBLINDS



HONEYCOMB

Read the instructions carefully before assembling and using the product. Assembling process can be completed by non-professionals. For indoor use only.



https://smartbl.in/mh04



Smartblinds B.V. Vonderweg 48 7468 DC Enter The Netherlands

MN220045\_20221014\_EN

## INSTALLATIONMANUAL SMARTBLINDS



Smartblinds B.V. Vonderweg 48 7468 DC Enter The Netherlands

MN220045\_20221014\_EN

## INSTALLATIONMANUAL SMARTBLINDS

**OPERATE** 



## 

■ Young children can strangle themselves with the loop of pull cords, chains and tapes, and cords that operate window coverings.

■ To avoid strangulation and

entanglement, keep cords out of reach of young children.

- Cords may ensnare a child's neck.
- Move beds, cots and furniture away from window covering cords.
- Do not tie cords together.

 Make sure cords do not twist together and form a loop.



REMOVAL

2 1 П 1 Smartblinds B.V. Vonderweg 48

MN220045\_20221014\_EN