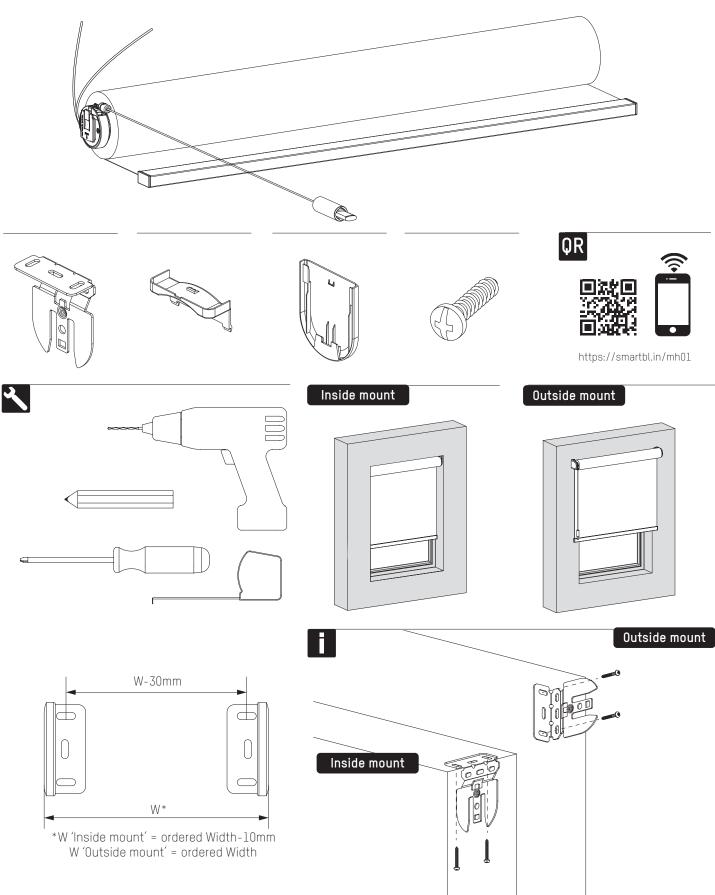

## BRACKETS

Read the instructions carefully before assembling and using the product. Assembling process can be completed by non-professionals. For indoor use only.

Smartblinds B.V. Vonderweg 48 7468 DC Enter The Netherlands

## INSTALLATIONMANUAL SMARTBLINDS

Smartblinds B.V. Vonderweg 48 7468 DC Enter The Netherlands

MN210080\_20220317\_EN