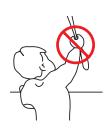

## A WARNING

■ Young children can strangle themselves with the loop of pull cords, chains and tapes, and cords that operate window coverings.

■ To avoid strangulation and entanglement, keep cords out of reach of young children. ■ Cords may ensnare a child's neck.

■ Move beds, cots and furniture away from window covering cords.

Do not tie cords together.

■ Make sure cords do not twist together and form a loop.

Smartblinds B.V. Vonderweg 48 7468 DC Enter The Netherlands