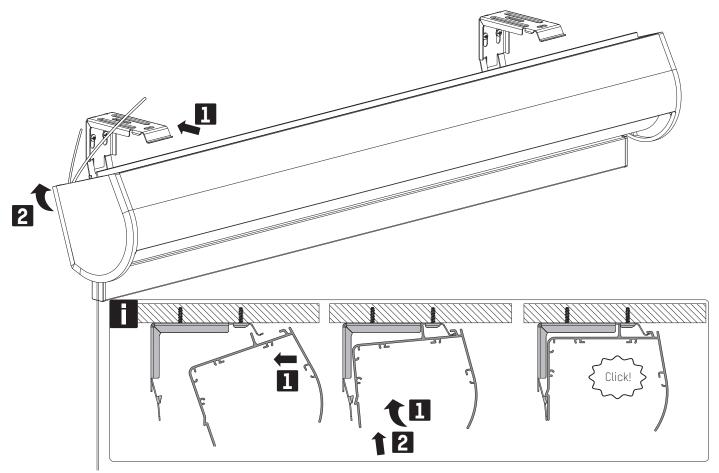

## INSTALLATIONMANUAL SMARTBLINDS

CASSETTE

Read the instructions carefully before assembling and using the product. Assembling process can be completed by non-professionals. For indoor use only.

https://smartbl.in/mh02