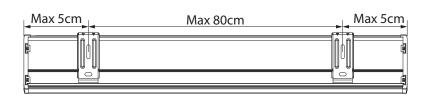

## INSTALLATIONMANUAL SMARTBLINDS



CASSETTE

Read the instructions carefully before assembling and using the product. Assembling process can be completed by non-professionals. For indoor use only.



















https://smartbl.in/mh02







## **⚠ WARNING**

- Young children can strangle themselves with the loop of pull cords, chains and tapes, and cords that operate window coverings.
- To avoid strangulation and entanglement, keep cords out of reach of young children.
- Cords may ensnare a child's neck.
- Move beds, cots and furniture away from window covering cords.
- Do not tie cords together.
- Make sure cords do not twist together and form a loop.