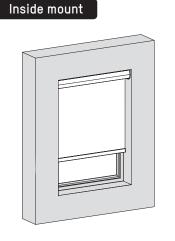

## INSTALLATIONMANUAL SMARTBLINDS



CASSETTE

Read the instructions carefully before assembling and using the product. Assembling process can be completed by non-professionals. For indoor use only.



















https://smartbl.in/mh02







## **⚠ WARNING**

- Young children can strangle themselves with the loop of pull cords, chains and tapes, and cords that operate window coverings.
- To avoid strangulation and entanglement, keep cords out of reach of young children.
- Cords may ensnare a child's neck.
- Move beds, cots and furniture away from window covering cords.
- Do not tie cords together.
- Make sure cords do not twist together and form a loop.