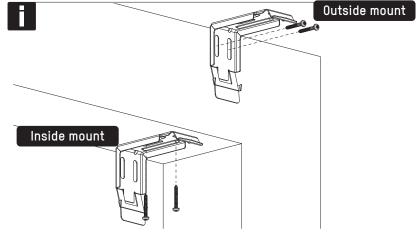

## INSTALLATIONMANUAL SMARTBLINDS

CASSETTE

Read the instructions carefully before assembling and using the product. Assembling process can be completed by non-professionals. For indoor use only.

https://smartbl.in/mh02