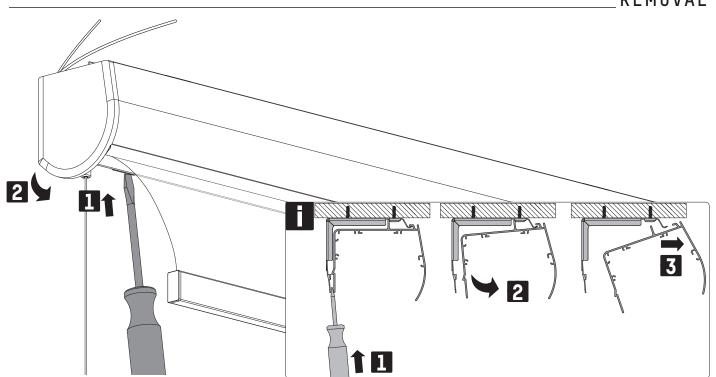

## INSTALLATIONMANUAL SMARTBLINDS

CASSETTE

Read the instructions carefully before assembling and using the product. Assembling process can be completed by non-professionals. For indoor use only.

https://smartbl.in/mh02