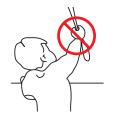

## **⚠ WARNING**

- Young children can strangle themselves with the loop of pull cords, chains and tapes, and cords that operate window coverings.
- To avoid strangulation and entanglement, keep cords out of reach of young children.
- Cords may ensnare a child's neck.
- Move beds, cots and furniture away from window covering cords.
- Do not tie cords together.
- Make sure cords do not twist together and form a loop.