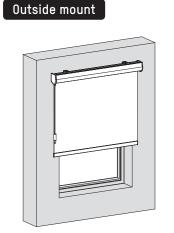

## INSTALLATIONMANUAL SMARTBLINDS



CASSETTE

Read the instructions carefully before assembling and using the product. Assembling process can be completed by non-professionals. For indoor use only.



















https://smartbl.in/mh02







## **⚠ WARNING**

- Young children can strangle themselves with the loop of pull cords, chains and tapes, and cords that operate window coverings.
- To avoid strangulation and entanglement, keep cords out of reach of young children.
- Cords may ensnare a child's neck.
- Move beds, cots and furniture away from window covering cords.
- Do not tie cords together.
- Make sure cords do not twist together and form a loop.